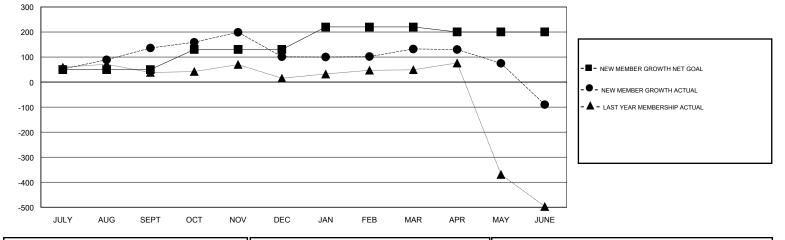

## LOCATION REP OF BANGLADESH

GMT CA

| Clubs                 |               |           |               | Members               |                                                                |                                                              |                                                    |  |
|-----------------------|---------------|-----------|---------------|-----------------------|----------------------------------------------------------------|--------------------------------------------------------------|----------------------------------------------------|--|
| RESULTS FOR 2016-2017 |               |           |               | RESULTS FOR 2016-2017 |                                                                |                                                              |                                                    |  |
| QUARTER               | NEW CLUB GOAL | NEW CLUBS | DROPPED CLUBS | QUARTER               | NEW MEMBER GROWTH<br>NET GOAL (not reinstated<br>or transfers) | NEW MEMBER<br>GROWTH ACTUAL (not<br>reinstated or transfers) | DROPPED<br>MEMBERS ACTUAL<br>(including transfers) |  |
| JULY/AUG/SEPT         | 1             | 1         | 0             | JULY/AUG/SEPT         | 50                                                             | 202                                                          | 66                                                 |  |
| OCT/NOV/DEC           | 2             | 1         | 2             | OCT/NOV/DEC           | 80                                                             | 129                                                          | 164                                                |  |
| JAN/FEB/MAR           | 3             | 2         | 0             | JAN/FEB/MAR           | 90                                                             | 65                                                           | 34                                                 |  |
| APR/MAY/JUNE          | 0             | 1         | 2             | APR/MAY/JUNE          | -20                                                            | 99                                                           | 321                                                |  |