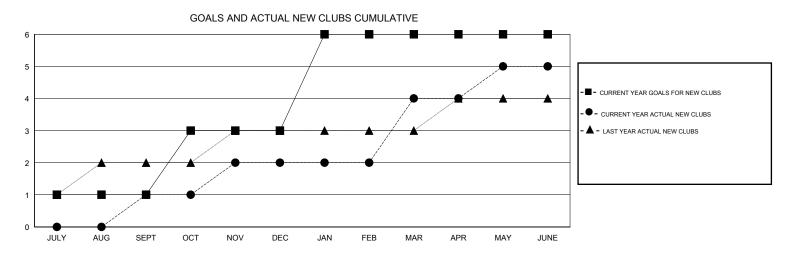

## LOCATION REP OF BANGLADESH

GMT CA

| Clubs                 |               |           |               | Members               |                                                                |                                                              |                                                    |  |
|-----------------------|---------------|-----------|---------------|-----------------------|----------------------------------------------------------------|--------------------------------------------------------------|----------------------------------------------------|--|
| RESULTS FOR 2016-2017 |               |           |               | RESULTS FOR 2016-2017 |                                                                |                                                              |                                                    |  |
| QUARTER               | NEW CLUB GOAL | NEW CLUBS | DROPPED CLUBS | QUARTER               | NEW MEMBER GROWTH<br>NET GOAL (not reinstated<br>or transfers) | NEW MEMBER<br>GROWTH ACTUAL (not<br>reinstated or transfers) | DROPPED<br>MEMBERS ACTUAL<br>(including transfers) |  |
| JULY/AUG/SEPT         | 1             | 1         | 0             | JULY/AUG/SEPT         | 50                                                             | 202                                                          | 66                                                 |  |
| OCT/NOV/DEC           | 2             | 1         | 2             | OCT/NOV/DEC           | 80                                                             | 129                                                          | 164                                                |  |
| JAN/FEB/MAR           | 3             | 2         | 0             | JAN/FEB/MAR           | 90                                                             | 65                                                           | 34                                                 |  |
| APR/MAY/JUNE          | 0             | 1         | 2             | APR/MAY/JUNE          | -20                                                            | 99                                                           | 321                                                |  |